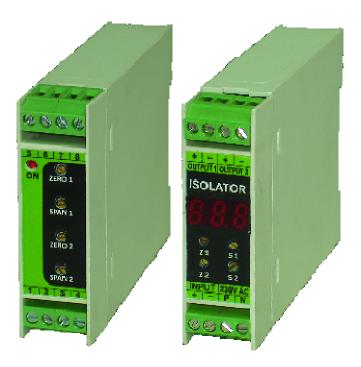

#### Model No:

- (SC22-1) 22.5 mm Series Single output
- *(SC22-2)* 22.5 mm Series Dual output
- *(SC22-1D)* 22.5 mm Series Single output with Display
- *(SC22-2D)* 22.5 mm Series Dual output with Display

# **Technical specifications:**

- **Display Type**: 3 Seven Segment Displays to display input parameters
- LV Supply Model: 12V-72V DC or 12V-48 VAC
- HV Supply Model: 90 VAC to 270VAC 50/60 Hz
- Maximum burden on auxiliary: 3VA
- **Max Load**: 1KΩ
- Accuracy class: 0.5 %
- **Output Protection**: Fully protected against short circuited output
- **Temperature**: Operating: 0° to 50° C
  - Storage: -20° to 75° C
- Input to Output Isolation: 2KV
- **Response time**: 10 m Sec